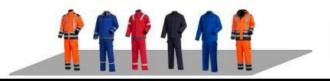

#### **Weather Protection Jacket**

Article No. 80001

- · Shawl collar with 2 hidden press buttons and removable hood
- Concealed front flap with 2-way zip and 6 press buttons
- 2 side pockets with flap and press buttons
- 2 chest pockets with flap and press buttons
- 1 napoleon-pocket on the left side with zip
- Back extension
- Comfortable sleeves
- Cuffs adjustable in size with hook and loop
- 2 FR reflective stripes (silver, 50 mm) on arms, waist and shoulders
- Ergonomic cut comfortable to wear

Alternatively available with detachable fleece jacket (article no. 80 500)

Can be combined with SONTEX HIVIS POWER® waistband trousers (21045-280) and dungarees (22045-280).

#### Fleece Jacket

Article No. 80500

- · Shawl collar
- · Full zip covered with a button down flap
- · Loops at sleeve ends and neck for attaching to weather protection jacket
- · Hem adjustable with elasticated band
- Elasticated cuffs
- · Comfortable to wear