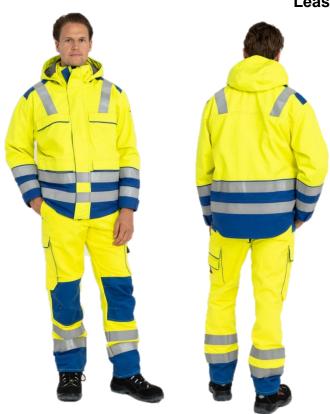

#### **Weather Protection Jacket**

Article No. 80001

- · Shawl collar with 2 hidden press buttons and removable hood
- Concealed front flap with 2-way zip and 6 press buttons
- 2 side pockets with flap and press buttons
- 2 chest pockets with flap and press buttons
- 1 napoleon-pocket on the left side with zip
- Back extension
- Comfortable sleeves
- Cuffs adjustable in size with hook and loop
- 2 FR reflective stripes (silver, 50 mm) on arms, waist and shoulders
- Ergonomic cut comfortable to wear

Alternatively available with detachable fleece jacket (article no. 80 500)

Can be combined with SONTEX HIVIS POWER® waistband trousers (21045-280) and dungarees (22045-280).

#### Fleece Jacket

Article No. 80500

- · Shawl collar
- · Full zip covered with a button down flap
- · Loops at sleeve ends and neck for attaching to weather protection jacket
- · Hem adjustable with elasticated band
- Elasticated cuffs
- · Comfortable to wear