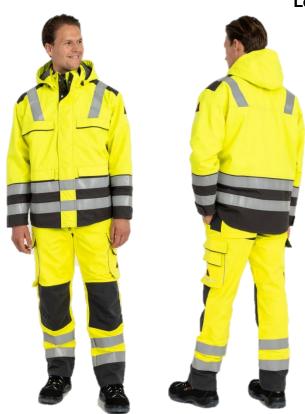

#### **Weather Protection Jacket**

Article No. 80001

- · Shawl collar with 2 hidden press buttons and removable hood
- Concealed front flap with 2-way zip and 6 press buttons
- 2 side pockets with flap and press buttons
- 2 chest pockets with flap and press buttons
- 1 napoleon-pocket on the left side with zip
- Back extension
- Comfortable sleeves
- Cuffs adjustable in size with hook and loop
- 2 FR reflective stripes (silver, 50 mm) on arms, waist and shoulders
- Ergonomic cut comfortable to wear

Alternatively available with detachable fleece jacket (article no. 80 500)

Can be combined with SONTEX HIVIS POWER® waistband trousers (21045-280) and dungarees (22045-280).

#### Fleece Jacket

Article No. 80500

- · Shawl collar
- · Full zip covered with a button down flap
- · Loops at sleeve ends and neck for attaching to weather protection jacket
- · Hem adjustable with elasticated band
- Elasticated cuffs
- · Comfortable to wear